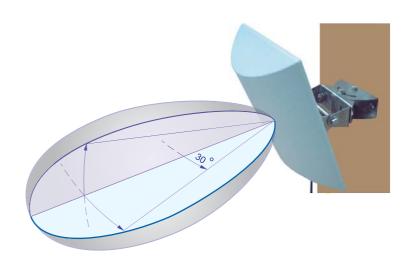

Vertical coverage

| Frequency band   | 2400-2500 MHz      |
|------------------|--------------------|
| Antenna gain     | 14 dBi             |
| VSWR             | 1.5 max            |
| Polarization     | Linear vertical    |
| HPBW / H-plane   | <b>30</b> Q        |
| HPBW / E-plane   | 30°                |
| Impedence        | 50 Ohms            |
| Dimensions LxWxH | 240x240x69 mm      |
| Weight           | 825g without joint |