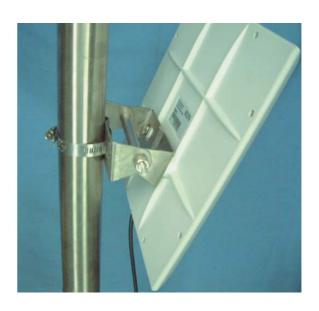

10. bolts M6 x10 with washers
- 11.6mm washers
- 12. triangular stand
- 13. half-round metal stand
- 14. wall screws
- 15. plastic wall anchor







Vertical coverage

| Frequency band   | 2400-2500 MHz      |
|------------------|--------------------|
| Antenna gain     | 14 dBi             |
| VSWR             | 1.5 max            |
| Polarization     | Linear vertical    |
| HPBW / H-plane   | <b>30</b> Q        |
| HPBW / E-plane   | 30°                |
| Impedence        | 50 Ohms            |
| Dimensions LxWxH | 240x240x69 mm      |
| Weight           | 825g without joint |

## **Package Contents:**

- ANT24-1400 Antenna
- Extension Cable (50cm)
- Mounting Kit
- Surge protector
- Water-proof tape
- Quick Installation Guide

## D-Link ANT24-1400 Outdoor Directional Panel Antenna