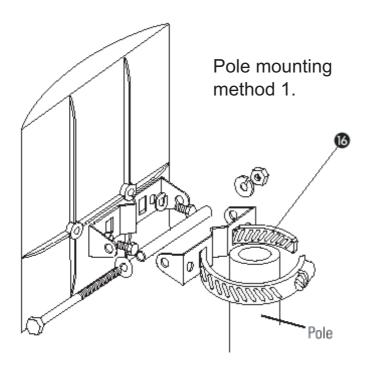

## **Wall mount**

## **Installation Note:**

Required parts for wall mounting:

- 1. ANT-1400 antenna body with 2 screw holes
- 2. M-shaped metal fixing
- 3. spring washers 8mm
- 4. bolts M8 x 12
- 5. steel tubes
- 6.8mm washer
- 7. bolt M8 x 110
- 8. nut M8 with lock washer
- 9. bolts M8 x16 with lock washer, washers and nuts
- 10. bolts M6 x10 with washers
- 11.6mm washers
- 12. triangular stand
- 13. half-round metal stand
- 14. wall screws
- 15. plastic wall anchor