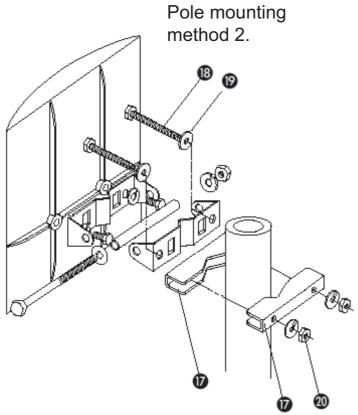

## **Wall mount**

## **Installation Note:**

Required parts for wall mounting:

- 1. ANT-1400 antenna body with 2 screw holes
- 2. M-shaped metal fixing
- 3. spring washers 8mm
- 4. bolts M8 x 12
- 5. steel tubes
- 6.8mm washer
- 7. bolt M8 x 110
- 8. nut M8 with lock washer
- 9. bolts M8 x16 with lock washer, washers and nuts
- 10. bolts M6 x10 with washers
- 11.6mm washers
- 12. triangular stand
- 13. half-round metal stand
- 14. wall screws
- 15. plastic wall anchor