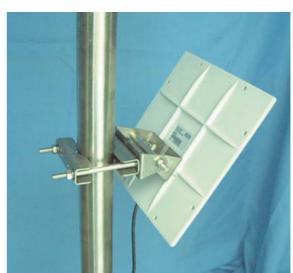

bolts M6 x10 with washers
- 11.6mm washers
- 12. triangular stand
- 13. half-round metal stand
- 14. wall screws
- 15. plastic wall anchor







Vertical coverage

| Frequency band   | 2400-2500 MHz      |
|------------------|--------------------|
| Antenna gain     | 14 dBi             |
| VSWR             | 1.5 max            |
| Polarization     | Linear vertical    |
| HPBW / H-plane   | <b>30</b> Q        |
| HPBW / E-plane   | 30°                |
| Impedence        | 50 Ohms            |
| Dimensions LxWxH | 240x240x69 mm      |
| Weight           | 825g without joint |

## **Package Contents:**

- ANT24-1400 Antenna
- Extension Cable (50cm)
- Mounting Kit
- Surge protector
- Water-proof tape
- Quick Installation Guide

## D-Link ANT24-1400 Outdoor Directional Panel Antenna