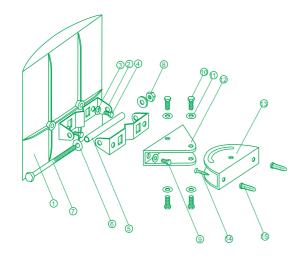

## **Wall mount**

## **Installation Note:**

Required parts for wall mounting:

- 1. ANT-1400 antenna body with 2 screw holes
- 2. M-shaped metal fixing
- 3. spring washers 8mm
- 4. bolts M8 x 12
- 5. steel tubes
- 6.8mm washer
- 7. bolt M8 x 110
- 8. nut M8 with lock washer
- 9. bolts M8 x16 with lock washer, washers and nuts
- 10. bolts M6 x10 with washers
- 11.6mm washers
- 12. triangular stand
- 13. half-round metal stand
- 14. wall screws
- 15. plastic wall anchor